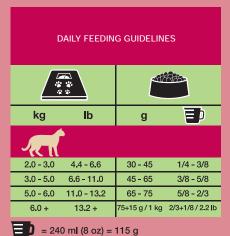

la to satisfy the specific needs of adult cats.

INGREDIENTS: Chicken meal, ground yellow corn, chicken fat preserved with mixed tocopherols, corn gluten meal, beet pulp, ground whole wheat, powdered cellulose, sorghum, whole flaxseeds, natural flavor, dehydrated yeast culture, dehydrated alfalfa, lecithin, potassium chloride, choline chloride, salt, calcium propionate, dehydrated cranberries, rosemary extracts, Yucca schidigera extracts, whole thyme, vitamins and minerals.

## **GUARANTEED ANALYSIS:**

| Crude protein | min. 30% | Moisture  | max. 12%   |
|---------------|----------|-----------|------------|
| Crude fat     | min. 18% | Crude ash | max. 7%    |
| Crude fibre   | max. 6%  | Magnesium | max. 0.10% |



Available in a range of practical sizes: 3 kg/6.6 lb and 6 kg/13.2 lb.



Metabolizable energy: 470 kcal / 🛅 409 kcal / 100 g









The pictograms on each package clearly describe the benefits of Pronature's ingredients (see explanations at the beginning of the brochure).