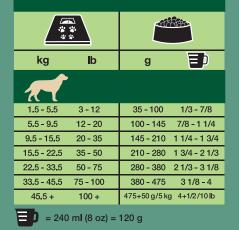

## DAILY FEEDING GUIDELINES

Metabolizable energy: 495 kcal / 🔁 415 kcal / 100 g

CHICKEN Formule Formula POULET

The pictograms on each package clearly describe the benefits of Pronature's ingredients (see explanations at the beginning of the brochure).