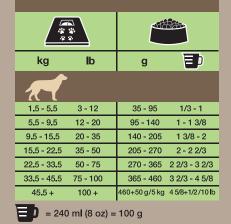

## DAILY FEEDING GUIDELINES

Metabolizable energy: 375 kcal / 🗐 375 kcal / 100 g

The pictograms on each package clearly describe the benefits of Pronature's ingredients (see explanations at the beginning of the brochure).