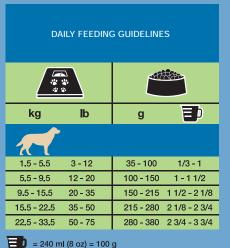

ong immune system and healthy body tissue.

INGREDIENTS: Chicken meal, ground yellow corn, ground whole wheat, corn gluten meal, chicken fat naturally preserved with mixed tocopherols, brewer's rice, beet pulp, whole flaxseeds, dehydrated alfalfa, dehydrated yeast culture, natural flavor, monosodium phosphate, lecithin, potassium chloride, dicalcium phosphate, calcium propionate, choline chloride, salt, rosemary extracts, Yucca schidigera extracts, dehydrated spinach, whole thyme, vitamins and minerals.

## **GUARANTEED ANALYSIS:**

| C | Crude protein | min. 26% | Crude fibre | max. 3%  |
|---|---------------|----------|-------------|----------|
| C | Crude fat     | min. 16% | Moisture    | max. 12% |

Available in a range of practical sizes: 3 kg/6.6 lb, 7,5 kg/6.5 lb and 15 kg/33 lb.













The pictograms on each package clearly describe the benefits of Pronature's ingredients (see explanations at the beginning of the brochure).