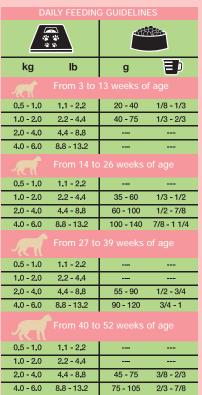

Available in a range of practical sizes: 1 kg/2.2 lb and 3 kg/6.6 lb.

= 115 g

Metabolizable energy: 500 kcal / 🗐 435 kcal / 100 q

The pictograms on each package clearly describe the benefits of Pronature's ingredients (see explanations at the beginning of the brochure).